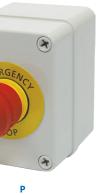

## NEMA4 EMERGENCY STOP N4 SERIES

Emergency Stop Stations are offered enclosed or open. With a round yellow Emergency Stop label for quick identification, they immediately cut power with a single push.

| 508A                         |                                      |                                                                              |  |  |
|------------------------------|--------------------------------------|------------------------------------------------------------------------------|--|--|
| SAMPLE PART NUMBER: N4PY-I/O |                                      |                                                                              |  |  |
| N4                           | РҮ                                   |                                                                              |  |  |
| PRODUCT MATRIX               |                                      |                                                                              |  |  |
| SERIES                       | ENCLOSURE MATERIAL                   |                                                                              |  |  |
| N4                           | (NONE)<br>P<br>XP<br>XPY<br>PY<br>SS | STEEL<br>POLY<br>4X POLY<br>4X POLY YELLOW<br>YELLOW POLY<br>STAINLESS STEEL |  |  |