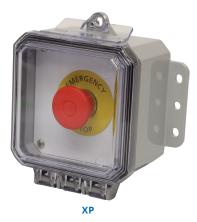

## NEMA4 EMERGENCY STOP N4 SERIES

Emergency Stop Stations are offered enclosed or open. With a round yellow Emergency Stop label for quick identification, they immediately cut power with a single push.

| 508A                         |                                      |                                                                              |  |  |
|------------------------------|--------------------------------------|------------------------------------------------------------------------------|--|--|
| SAMPLE PART NUMBER: N4PY-I/O |                                      |                                                                              |  |  |
| N4                           | РҮ                                   |                                                                              |  |  |
| PRODUCT MATRIX               |                                      |                                                                              |  |  |
| SERIES                       | ENCLOSURE MATERIAL                   |                                                                              |  |  |
| N4                           | (NONE)<br>P<br>XP<br>XPY<br>PY<br>SS | STEEL<br>POLY<br>4X POLY<br>4X POLY YELLOW<br>YELLOW POLY<br>STAINLESS STEEL |  |  |