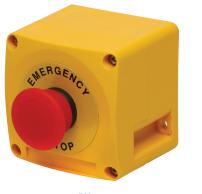

## NEMA4 EMERGENCY STOP N4 SERIES

Emergency Stop Stations are offered enclosed or open. With a round yellow Emergency Stop label for quick identification, they immediately cut power with a single push.