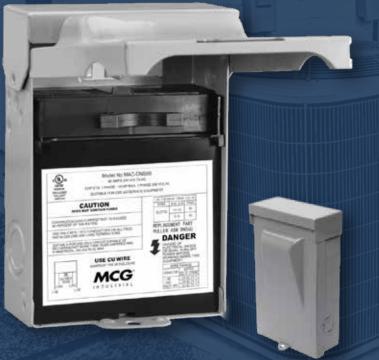

# MCG 60A 240V PULL-OUT STYLE AIR CONDITIONING DISCONNECT

#### Specifications:

- Electrical Rating: 60A
- Voltage Rating: 240V
- Disconnect Type: Pull-out style
- $\cdot$  Durable and corrosion-resistant materials
- Width: 5" Height: 7-1/2" Depth: 2-1/4"
- $\cdot$  Mount to wall using suitable screws or anchors

#MAC-DNS60

**High Electrical Capacity:** Rated at 60A/240V, this disconnect ensures ample capacity for optimal performance with diverse air conditioning systems.

Pull-Out Design: Allows easy, quick power disconnection for the AC unit, providing a convenient means to shut down power when necessary.

Durable Build: Constructed from robust steel, this disconnect is designed to endure challenging environments, ensuring long-lasting reliability.

Safety Feature: The pull-out disconnect mechanism guarantees a secure power disconnection, preventing accidental contact during maintenance. The pull-out portion can be rotated and stored for safe work on the HVAC unit while fully de-energized.

**Compact Design:** Space-efficient and streamlined, this disconnect is suitable for limited-space installations, offering flexible mounting options for easy integration.